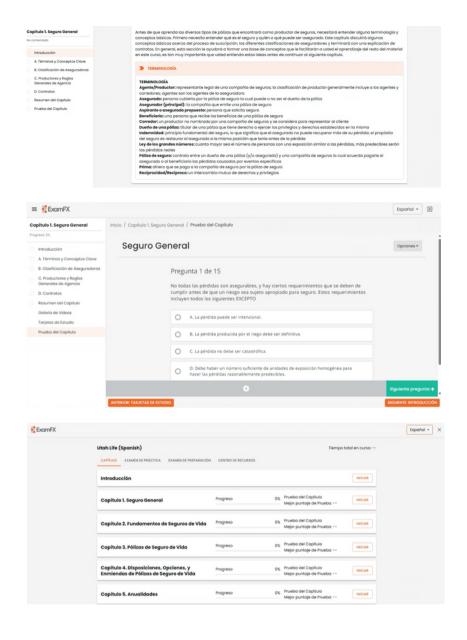

#### **Spanish Courses**

Users can toggle in and out of Spanish Mode at any point in the course, making all written study materials available in Spanish.

Users who purchase the Video Study Package can access video transcriptions and closed captions in Spanish.

#### **Spanish Study Guides**

Printed Spanish-Language Life, Health, and Life and Health Study Guides are available for candidates who are more comfortable learning in Spanish, and who learn best by highlighting and taking notes on a page.

- Translate the most important exam topics to help build a solid foundation of knowledge.
- Improve retention by reinforcing the concepts you learn in your online course with Spanish explanations. Available to any learner, even in states that do not offer testing in Spanish.